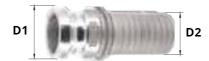

## Adapteur male douille annelée alu

Matière : Aluminium

| Code   | Référence              | D1         | D2    | Poids |
|--------|------------------------|------------|-------|-------|
| 028466 | CAME MALE ALU 1/2D13   | MALE 1/2   | 13mm  | 0.03  |
| 028467 | CAME MALE ALU 3/4D19   | MALE 3/4   | 19mm  | 0.05  |
| 028468 | CAME MALE ALU 1D25     | MALE 1"    | 25mm  | 0.09  |
| 028469 | CAME MALE ALU 1"1/4D32 | MALE 1"1/4 | 32mm  | 0.14  |
| 028470 | CAME MALE ALU 1"1/2D40 | MALE 1"1/2 | 40mm  | 0.18  |
| 028471 | CAME MALE ALU 2D50     | MALE 2"    | 50mm  | 0.25  |
| 028472 | CAME MALE ALU 2"1/2D63 | MALE 2"1/2 | 63mm  | 0.45  |
| 028473 | CAME MALE ALU 3D75     | MALE 3"    | 75mm  | 0.52  |
| 028474 | CAME MALE ALU 4D100    | MALE 4"    | 100mm | 0.82  |
| 028475 | CAME MALE ALU 5D125    | MALE 5"    | 125mm | 0     |
| 028476 | CAME MALE ALU 6D150    | MALE 6"    | 150mm | 0     |
| 044825 | CAME MALE ALU 8D200    | MALE 8"    | 200mm | 0     |