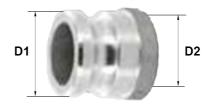

## Adapteur taraudé femelle alu

## Adapteur taraudé femelle alu

Matière : Aluminium

| Code   | Référence                 | D1         | D2        | Poids |
|--------|---------------------------|------------|-----------|-------|
| 028510 | CAME MALE ALU 1/2F1/2     | MALE 1/2   | FEM 1/2   | 0.02  |
| 028511 | CAME MALE ALU 3/4F3/4     | MALE 3/4   | FEM 3/4   | 0.04  |
| 028512 | CAME MALE ALU 1F1"        | MALE 1"    | FEM 1"    | 0.06  |
| 028513 | CAME MALE ALU 1"1/4F1"1/4 | MALE 1"1/4 | FEM 1"1/4 | 0.09  |
| 028514 | CAME MALE ALU 1"1/2F1"1/2 | MALE 1"1/2 | FEM 1"1/2 | 0.12  |
| 028515 | CAME MALE ALU 2F2"        | MALE 2"    | FEM 2"    | 0.14  |
| 021418 | CAME MALE ALU 2"1/2F2"1/2 | MALE 2"1/2 | FEM 2"1/2 | 0.31  |
| 028516 | CAME MALE ALU 3F3"        | MALE 3"    | FEM 3"    | 0.27  |
| 028517 | CAME MALE ALU 4F4"        | MALE 4"    | FEM 4"    | 0.48  |
| 028518 | CAME MALE ALU 5F5"        | MALE 5"    | FEM 5"    | 0     |
| 028519 | CAME MALE ALU 6F6"        | MALE 6"    | FEM 6"    | 0     |
| 044857 | CAME MALE ALU 8F8"        | MALE 8"    | FEM 8"    | 0     |