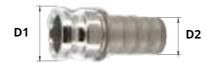

## Adapteur male douille annelée inox

## Adapteur male douille annelée inox

Matière: inox

| Code   | Référence               | D1         | D2    | Poids |
|--------|-------------------------|------------|-------|-------|
| 028381 | CAME MALE INOX 1/2D13   | MALE 1/2   | 13mm  | 0     |
| 006253 | CAME MALE INOX 3/4D19   | MALE 3/4   | 19mm  | 0.112 |
| 006252 | CAME MALE INOX 1D25     | MALE 1"    | 25mm  | 0     |
| 028374 | CAME MALE INOX 1"1/4D32 | MALE 1"1/4 | 32mm  | 0     |
| 044828 | CAME MALE INOX 1"1/2D38 | MALE 1"1/2 | 38mm  | 0     |
| 028375 | CAME MALE INOX 2D50     | MALE 2"    | 50mm  | 0     |
| 028383 | CAME MALE INOX 2"1/2D63 | MALE 2"1/2 | 63mm  | 0     |
| 028384 | CAME MALE INOX 3D75     | MALE 3"    | 75mm  | 0     |
| 028385 | CAME MALE INOX 4D100    | MALE 4"    | 100mm | 0     |
| 028387 | CAME MALE INOX 5D125    | MALE 5"    | 125mm | 0     |
| 028386 | CAME MALE INOX 6D150    | MALE 6"    | 150mm | 0     |