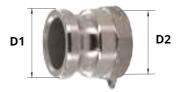

## Adapteur taraudé femelle inox

Matière : inox

| Code   | Référence                  | D1         | D2        | Poids |
|--------|----------------------------|------------|-----------|-------|
| 028426 | CAME MALE INOX 1/2F1/2     | MALE 1/2   | FEM 1/2   | 0.06  |
| 006254 | CAME MALE INOX 3/4F3/4     | MALE 3/4   | FEM 3/4   | 0.093 |
| 006251 | CAME MALE INOX 1F1"        | MALE 1"    | FEM 1"    | 0     |
| 028427 | CAME MALE INOX 1"1/4F1"1/4 | MALE 1"1/4 | FEM 1"1/4 | 0     |
| 028428 | CAME MALE INOX 1"1/2F1"1/2 | MALE 1"1/2 | FEM 1"1/2 | 0.238 |
| 028429 | CAME MALE INOX 2F2"        | MALE 2"    | FEM 2"    | 0     |
| 021343 | CAME MALE INOX 2"1/2F2"1/2 | MALE 2"1/2 | FEM 2"1/2 | 0     |
| 028430 | CAME MALE INOX 3F3"        | MALE 3"    | FEM 3"    | 0     |
| 028431 | CAME MALE INOX 4F4"        | MALE 4"    | FEM 4"    | 0     |
| 028432 | CAME MALE INOX 5F5"        | MALE 5"    | FEM 5"    | 0     |
| 028433 | CAME MALE INOX 6F6"        | MALE 6"    | FEM 6"    | 0     |