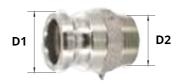

## Adapteur fileté mâle inox

Matière : inox

| Code   | Référence                  | D1         | D2         | Poids |
|--------|----------------------------|------------|------------|-------|
| 028402 | CAME MALE INOX 1/2M1/2     | MALE 1/2   | MALE 1/2   | 0     |
| 006255 | CAME MALE INOX 3/4M3/4     | MALE 3/4   | MALE 3/4   | 0     |
| 028403 | CAME MALE INOX 1M1"        | MALE 1"    | MALE 1"    | 0     |
| 028405 | CAME MALE INOX 1"1/4M1"1/4 | MALE 1"1/4 | MALE 1"1/4 | 0     |
| 028407 | CAME MALE INOX 1"1/2M1"1/2 | MALE 1"1/2 | MALE 1"1/2 | 0     |
| 028408 | CAME MALE INOX 2M2"        | MALE 2"    | MALE 2"    | 0     |
| 021344 | CAME MALE INOX 2"1/2M2"1/2 | MALE 2"1/2 | MALE 2"1/2 | 0     |
| 028409 | CAME MALE INOX 3M3"        | MALE 3"    | MALE 3"    | 0     |
| 028410 | CAME MALE INOX 4M4"        | MALE 4"    | MALE 4"    | 0     |
| 028411 | CAME MALE INOX 5M5"        | MALE 5"    | MALE 5"    | 0     |
| 028412 | CAME MALE INOX 6M6"        | MALE 6"    | MALE 6"    | 0     |