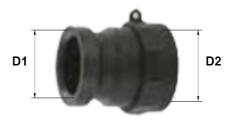

## Adapteur taraudé femelle polypro

Matière : polypro

| Code   | Référence                | D1         | D2        | Poids |
|--------|--------------------------|------------|-----------|-------|
| 044849 | CAME MALE PP 1/2F1/2     | MALE 1/2   | FEM 1/2   | 0     |
| 028759 | CAME MALE PP 3/4F3/4     | MALE 3/4   | FEM 3/4   | 0     |
| 028760 | CAME MALE PP 1F1"        | MALE 1"    | FEM 1"    | 0     |
| 028761 | CAME MALE PP 1"1/4F1"1/4 | MALE 1"1/4 | FEM 1"1/4 | 0     |
| 028762 | CAME MALE PP 1"1/2F1"1/2 | MALE 1"1/2 | FEM 1"1/2 | 0     |
| 028763 | CAME MALE PP 2F2"        | MALE 2"    | FEM 2"    | 0     |
| 028764 | CAME MALE PP 3F3"        | MALE 3"    | FEM 3"    | 0     |
| 028765 | CAME MALE PP 4F4"        | MALE 4"    | FEM 4"    | 0     |