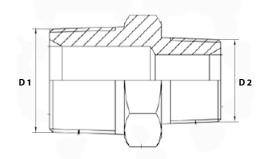

## Adapteur male NPT X male NPT

## ADAPTEUR MALE NPT X MALE NPT

Matière: acier Type: 3002

| Code   | Référence          | D1         | D2         | D3 | Poids |
|--------|--------------------|------------|------------|----|-------|
| 034155 | AD MB1/8XMB1/8     | MALE 1/8"  | MALE 1/8"  |    | 0.014 |
| 034156 | AD MB1/4XMB1/8     | MALE 1/4"  | MALE 1/8"  |    | 0.025 |
| 034157 | AD MB1/4XMB1/4     | MALE 1/4"  | MALE 1/4"  |    | 0.03  |
| 090708 | AD MB3/8XMB1/8     | MALE 3/8"  | MALE 1/8"  |    | 0.033 |
| 034158 | AD MB3/8XMB1/4     | MALE 3/8"  | MALE 1/4"  |    | 0.04  |
| 034160 | AD MB3/8XMB3/8     | MALE 3/8"  | MALE 3/8"  |    | 0.046 |
| 034161 | AD MB1/2XMB1/4     | MALE 1/2"  | MALE 1/4"  |    | 0.06  |
| 034162 | AD MB1/2XMB3/8     | MALE 1/2"  | MALE 3/8"  |    | 0.067 |
| 034163 | AD MB1/2XMB1/2.    | MALE 1/2"  | MALE 1/2"  |    | 0     |
| 034164 | AD MB3/4XMB3/8     | MALE 3/4"  | MALE 3/8"  |    | 0.096 |
| 034165 | AD MB3/4XMB1/2.    | MALE 3/4"  | MALE 1/2"  |    | 0     |
| 034166 | AD MB3/4XMB3/4.    | MALE 3/4"  | MALE 3/4"  |    | 0     |
| 034167 | AD MB1"XMB1/2      | MALE 1"    | MALE 1/2"  |    | 0.179 |
| 034168 | AD MB1"XMB3/4      | MALE 1"    | MALE 3/4"  |    | 0.188 |
| 034169 | AD MB1"XMB1"       | MALE 1"    | MALE 1"    |    | 0.216 |
| 034171 | AD MB1"1/4XMB1"    | MALE 1"1/4 | MALE 1"    |    | 0.321 |
| 034172 | AD MB1"1/4XMB1"1/4 | MALE 1"1/4 | MALE 1"1/4 |    | 0.337 |
| 034173 | AD MB1"1/2XMB1"1/4 | MALE 1"1/2 | MALE 1"1/4 |    | 0.44  |
| 034174 | AD MB1"1/2XMB1"1/2 | MALE 1"1/2 | MALE 1"1/2 |    | 0.464 |
| 034175 | AD MB2"XMB1"1/2    | MALE 2"    | MALE 1"1/2 |    | 0.7   |
| 034177 | AD MB2"XMB2"       | MALE 2"    | MALE 2"    |    | 0.552 |