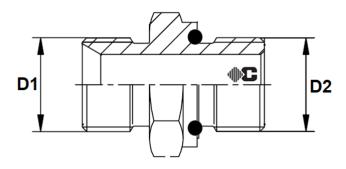

## Adapteur male BSP x male SAE

## MALE BSP CONE 60° X MALE SAE(FILETAGE UNF)

Matière: acier Norme: BSPP CONE 60°

| Code   | Référence             | D1        | D2          | D3 | Poids |
|--------|-----------------------|-----------|-------------|----|-------|
| 049452 | AD MBSP1/4XMSAE7/16   | MALE 1/4" | MALE 7/16"  |    | 0     |
| 049453 | AD MBSP1/4XMSAE9/16   | MALE 1/4" | MALE 9/16"  |    | 0     |
| 051305 | AD MBSP1/4XMSAE3/4    | MALE 1/4" | MALE 3/4"   |    | 0     |
| 051306 | AD MBSP3/8XMSAE7/16   | MALE 3/8" | MALE 7/16"  |    | 0     |
| 049454 | AD MBSP3/8XMSAE9/16   | MALE 3/8" | MALE 9/16"  |    | 0     |
| 044311 | AD MBSP3/8XMSAE7/8    | MALE 3/8" | MALE 7/8"   |    | 0     |
| 044310 | AD MBSP3/8XMSAE3/4    | MALE 3/8" | MALE 3/4"   |    | 0     |
| 051307 | AD MBSP1/2XMSAE9/16   | MALE 1/2" | MALE 9/16"  |    | 0     |
| 004888 | AD MBSP1/2XMSAE3/4    | MALE 1/2" | MALE 3/4"   |    | 0     |
| 025669 | AD MBSP1/2XMSAE7/8    | MALE 1/2" | MALE 7/8"   |    | 0     |
| 051308 | AD MBSP1/2XMSAE1"1/16 | MALE 1/2" | MALE 1"1/16 |    | 0     |
| 051311 | AD MBSP3/4XMSAE3/4    | MALE 3/4" | MALE 3/4"   |    | 0     |
| 025670 | AD MBSP3/4XMSAE7/8    | MALE 3/4" | MALE 7/8"   |    | 0     |
| 051309 | AD MBSP3/4XMSAE1"1/16 | MALE 3/4" | MALE 1"1/16 |    | 0     |
| 051310 | AD MBSP3/4XMSAE1"5/16 | MALE 3/4" | MALE 1"5/16 |    | 0     |
| 051312 | AD MBSP1"XMSAE1"5/16  | MALE 1"   | MALE 1"5/16 |    | 0     |