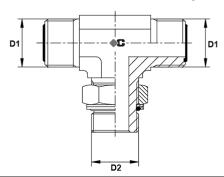

## TE MALE ORFS X MALE GAZ CYLINDRIQUE R

Matière : acier Norme : ORFS SAE J1453 Type : 4060

| Code   | Référence               | D1           | D2         | D3 | Poids |
|--------|-------------------------|--------------|------------|----|-------|
| 017964 | AT TMO9/16XMG1/8R       | MALE 9/16"   | MALE 1/8"  |    | 0.064 |
| 017965 | AT TMO9/16XMG1/4R       | MALE 9/16"   | MALE 1/4"  |    | 0.083 |
| 033496 | AT TMO9/16XMG3/8R       | MALE 9/16"   | MALE 3/8"  |    | 0     |
| 017966 | AT TMO11/16XMG1/4R      | MALE 11/16"  | MALE 1/4"  |    | 0.119 |
| 017967 | AT TMO11/16XMG3/8R      | MALE 11/16"  | MALE 3/8"  |    | 0.135 |
| 033492 | AT TMO11/16XMG1/2R      | MALE 11/16"  | MALE 1/2"  |    | 0     |
| 033493 | AT TMO13/16XMG1/4R      | MALE 13/16"  | MALE 1/4"  |    | 0     |
| 017968 | AT TMO13/16XMG3/8R      | MALE 13/16"  | MALE 3/8"  |    | 0.153 |
| 017969 | AT TMO13/16XMG1/2R      | MALE 13/16"  | MALE 1/2"  |    | 0     |
| 033494 | AT TMO13/16XMG3/4R      | MALE 13/16"  | MALE 3/4"  |    | 0     |
| 033488 | AT TMO1"XMG1/4R         | MALE 1"      | MALE 1/4"  |    | 0     |
| 033489 | AT TMO1"XMG3/8R         | MALE 1"      | MALE 3/8"  |    | 0     |
| 017970 | AT TMO1"XMG1/2R         | MALE 1"      | MALE 1/2"  |    | 0.303 |
| 033490 | AD TMO1"XMG3/4R         | MALE 1"      | MALE 3/4"  |    | 0.43  |
| 105424 | AT TMO1"XMG3/4R         | MALE 1"      | MALE 3/4"  |    | 0     |
| 033491 | AT TMO1"XMG1"R          | MALE 1"      | MALE 1"    |    | 0     |
| 033979 | AT TMO1"3/16XMG1/2R     | MALE 1"3/16  | MALE 1/2"  |    | 0     |
| 017971 | AT TMO1"3/16XMG3/4R     | MALE 1"3/16  | MALE 3/4"  |    | 0.45  |
| 033980 | AT TMO1"3/16XMG1"R      | MALE 1"3/16  | MALE 1"    |    | 0     |
| 033981 | AT TMO1"7/16XMG3/4R     | MALE 1"7/16  | MALE 3/4"  |    | 0     |
| 017972 | AT TMO1"7/16XMG1"R      | MALE 1"7/16  | MALE 1"    |    | 0.68  |
| 033986 | AT TMO1"7/16XMG1"1"1/4R | MALE 1"7/16  | MALE 1"1/4 |    | 0     |
| 033987 | AT TMO1"11/16XMG1"R     | MALE 1"11/16 | MALE 1"    |    | 0     |
| 033988 | AT TMO1"11/16XMG1"1/4R  | MALE 1"11/16 | MALE 1"1/4 |    | 0.912 |
| 033989 | AT TMO1"11/16XMG1"1/2R  | MALE 1"11/16 | MALE 1"1/2 |    | 0     |
| 033495 | AT TMO2"XMG1"1/2R       | MALE 2"      | MALE 1"1/2 |    | 0     |