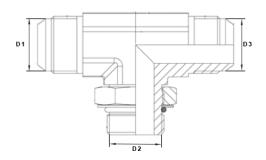

## TE MALE JIC X MALE SAE

Matière : acier Norme : SAE-J514 (ISO 8434-2) Type : 2055

| Code   | Référence               | D1          | D2          | D3          | Poids |
|--------|-------------------------|-------------|-------------|-------------|-------|
| 025997 | AT TMJ7/16XMSAE7/16     | MALE 7/16"  | MALE 7/16"  | MALE 7/16"  | 0.043 |
| 032868 | AT TMJ7/16XMSAE1/2      | MALE 7/16"  | MALE 1/2"   | MALE 7/16"  | 0     |
| 032869 | AT TMJ7/16XMSAE9/16     | MALE 7/16"  | MALE 9/16"  | MALE 7/16"  | 0     |
| 025998 | AT TMJ1/2XMSAE1/2       | MALE 1/2"   | MALE 1/2"   | MALE 1/2"   | 0.061 |
| 025999 | AT TMJ9/16XMSAE9/16     | MALE 9/16"  | MALE 9/16"  | MALE 9/16"  | 0.068 |
| 026000 | AT TMJ3/4XMSAE3/4       | MALE 3/4"   | MALE 3/4"   | MALE 3/4"   | 0.14  |
| 032867 | AT TMJ3/4XMSAE1"1/16    | MALE 3/4"   | MALE 1"1/16 | MALE 3/4"   | 0     |
| 032866 | AT TMJ3/4XMSAE7/8       | MALE 3/4"   | MALE 7/8"   | MALE 3/4"   | 0     |
| 032870 | AT TMJ7/8XMSAE3/4       | MALE 7/8"   | MALE 3/4"   | MALE 7/8"   | 0     |
| 026001 | AT TMJ7/8XMSAE7/8       | MALE 7/8"   | MALE 7/8"   | MALE 7/8"   | 0.216 |
| 032858 | AT TMJ1"1/16XMSAE3/4    | MALE 1"1/16 | MALE 3/4"   | MALE 1"1/16 | 0     |
| 032871 | AT TMJ7/8XMSAE1"1/16    | MALE 7/8"   | MALE 1"1/16 | MALE 7/8"   | 0     |
| 032859 | AT TMJ1"1/16XMSAE7/8    | MALE 1"1/16 | MALE 7/8"   | MALE 1"1/16 | 0     |
| 026002 | AT TMJ1"1/16XMSAE1"1/16 | MALE 1"1/16 | MALE 1"1/16 | MALE 1"1/16 | 0.353 |
| 032861 | AT TMJ1"5/16XMSAE1"1/16 | MALE 1"5/16 | MALE 1"1/16 | MALE 1"5/16 | 0     |
| 032860 | AT TMJ1"1/16XMSAE1"5/16 | MALE 1"1/16 | MALE 1"5/16 | MALE 1"1/16 | 0     |
| 026003 | AT TMJ1"5/16XMSAE1"5/16 | MALE 1"5/16 | MALE 1"5/16 | MALE 1"5/16 | 0.496 |
| 032862 | AT TMJ1"5/16XMSAE1"5/8  | MALE 1"5/16 | MALE 1"5/8  | MALE 1"5/16 | 0     |
| 032863 | AT TMJ1"5/8XMSAE1"5/8   | MALE 1"5/8  | MALE 1"5/8  | MALE 1"5/8  | 0     |
| 032864 | AT TMJ1"7/8XMSAE1"7/8   | MALE 1"7/8  | MALE 1"7/8  | MALE 1"7/8  | 0     |